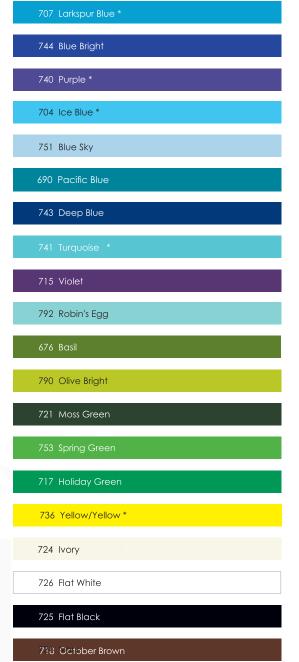

# THE COLOR DESIGN RESOURCE

| 781 Blush          |
|--------------------|
| 766 Raspberry      |
| 780 Perfect Pink * |
| 703 Pink Glow      |
| 765 Fuchsia Bright |
| 713 Cranberry      |
| 714 Holiday Red *  |
| 710 Burgundy       |
| 716 Carnation Red  |
| 777 Coral          |
| 775 Orange *       |
|                    |