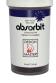

#### **ABSORBIT**

A stem dye for coloring blossoms from the inside out. Each ounce of concentrated powder makes a gallon of color. Blendable. 4 oz and 1 lb jars available.

dmcolor.com

| AS03 Hot Pink      | AS90 Lime           |
|--------------------|---------------------|
| ASO4 Ice Blue      | AS42 Teal Blue      |
| AS07 Larkspur Blue | A\$17 Holiday Green |
| AS08 Lavender      | AS36 Yellow/Yellow  |
| AS80 Perfect Pink  | AS75 Orange         |
| AS40 Purple        | AS14 Holiday Red    |