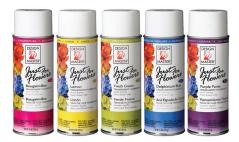

## JUST FOR FLOWERS

Fast drying. Transparent, spray flower dye. Doesn't hide blossom details. Color deepens with additional coats. Blends easily. We fibbed, it's multi-use. Try on ribbon, paper, glass, wood and more.

| and more.           |  |  |
|---------------------|--|--|
| 125 Wild Rose       |  |  |
| 126 Bougainvillea   |  |  |
| 124 Pink Petunia    |  |  |
| 139 Lilac           |  |  |
| 138 Purple Pansy    |  |  |
| 128 Black Cherry    |  |  |
| 136 Blue Violets    |  |  |
| 137 Delphinium Blue |  |  |
| 135 Hydrangea Blue  |  |  |
| 134 Peacock         |  |  |
| 133 Fresh Green     |  |  |

132 Lemon

130 Osiana Peach

129 Tiger Lily

142 Thicket

AS43 Deep Blue