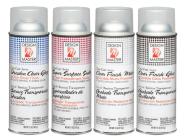

#### CLEARFINISH 168 - GLOSS, 169 - MATTE

Hard, durable, quick drying clear coat. Rich gloss or matte sheens protect and enhance color on all types of projects.

DRESDEN CLEAR GLAZE 655 - Thin, flexible sealer and glaze. Provides a clear, non-yellowing, glass-like shine for all types of accessories

## SUPER SURFACE SEALER

656-Thin, satin finish seals and protects delicate dried materials; prevents ribbon from sagging; and seals most porous surfaces. Great as undercoat for COLORTOOLS over vinyl and plastics.

### CRYSTAL FROST 800 -

Creates unique patterns of frost crystals on glass or any non-porous surface. Easy water clean-up.

**SnoBLAST 840 - Decorating** snow spray easily craft snowy effects or vintage-worn finishes with simple technique.